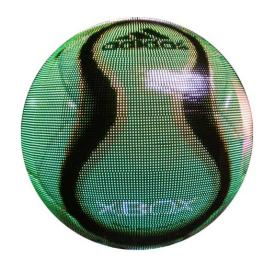

## **1M FULL VIDEOBALL**

With an aluminium interior frame the 1M videoball is much lighter than it's 1.5M alternative (70kg max) and is supplied with a flight case, making it easily transportable and perfect for temporary installations.