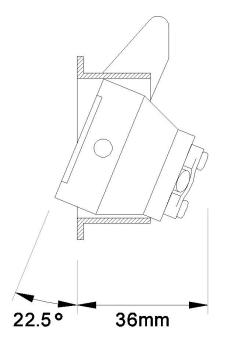

## 1W ADJUSTABLE DOWNLIGHT

Narrow angle 1W adjustable downlight.

This compact LED downlight produces a clean 25° beam of light. The inner bezel of the fitting tilts up to 22.5°, suitable for downlighting where lateral adjustment of the beam is required. Ideal applications include cabinet lighting and bar-back fittings.