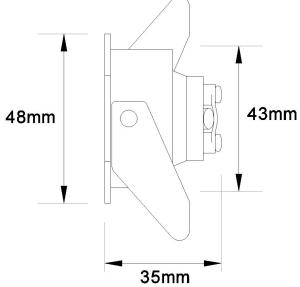

colour silver

IP rating IP20

dimensions d48mm x h35mm

cutout diameter 43mm

recess depth 33.5mm

LED module 1W LED

weight 50g

colour temperature 3000K (warm white)