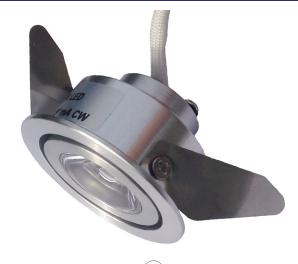

## 1W ADJUSTABLE DOWNLIGHT

Narrow angle 1W adjustable downlight.

This compact LED downlight produces a clean 25° beam of light. The inner bezel of the fitting tilts up to 22.5°, suitable for downlighting where lateral adjustment of the beam is required. Ideal applications include cabinet lighting and bar-back fittings.

Requires remote 350mA LED driver. Dimmable (with dimmable driver).

Suitable for interior use.

product no. ADL-1W-25D

power 1W

beam angle 25°

10° beam angle also available to order

material aluminium

installation recessed

colour silver

IP rating IP20

dimensions d48mm x h35mm

cutout diameter 43mm

recess depth 33.5mm

LED module 1W LED

weight 50g

colour temperature 3000K (warm white)