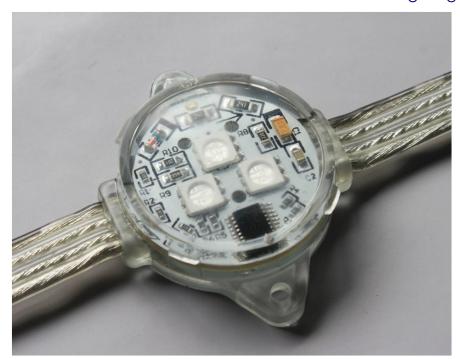

**size** d32.5mm x h10.5mm

electrical grade III class

flame-retardant grade V-0

**UV resistance** level 4

voltage 5V / 12V

power 0.24W / 0.3W / 0.72W

weight  $\pm 16.5g$  / pc

RGB LED pixels have been twice resin-sealed for reliable weather protection. With an IP rating of IP68, fireproof grading of V-0, and an ability to be submerged in up to 20M of water, they are suitable for a range of architectural uses such as lighting city buildings, bridge lighting, swimming pools and other exterior lighting applications.

They can be controlled remotely (using an SD card) to show RGB colour, or programmed using a computer to show real-time images, text, video, and other signals.

Pixels available with various case designs with either snap-fit or screw fixings.