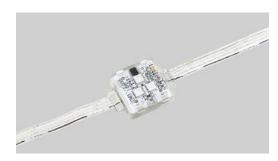

## other pixel types available

size d22mm x h14.5mm number of LEDs 1

**IP** rating IP68

0.24W / 0.3W power 5V / 12V voltage

size 29.8mm x 29.8mm x 11mm number of LEDs 3 **IP** rating IP68 0.72W

voltage 5V / 12V