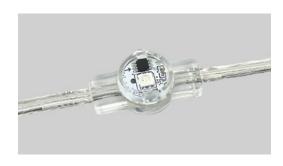

**size** d32.5mm x h10.5mm

electrical grade III class

flame-retardant grade V-0

**UV resistance** level 4

voltage 5V / 12V

power 0.24W / 0.3W / 0.72W

weight  $\pm 16.5g$  / pc

RGB LED pixels have been twice resin-sealed for reliable weather protection. With an IP rating of IP68, fireproof grading of V-0, and an ability to be submerged in up to 20M of water, they are suitable for a range of architectural uses such as lighting city buildings, bridge lighting, swimming pools and other exterior lighting applications.

## other pixel types available

size d22mm x h14.5mm number of LEDs 1

**IP** rating IP68

0.24W / 0.3W power 5V / 12V voltage

size 29.8mm x 29.8mm x 11mm number of LEDs 3 **IP** rating IP68 0.72W

voltage 5V / 12V