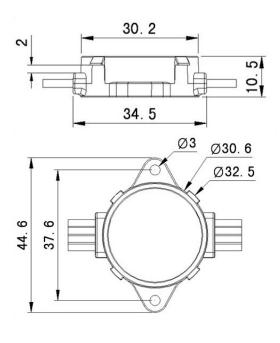

**size** d32.5mm x h10.5mm

electrical grade III class

flame-retardant grade V-0

**UV resistance** level 4

voltage 5V / 12V

power 0.24W / 0.3W / 0.72W

weight  $\pm 16.5g$  / pc

RGB LED pixels have been twice resin-sealed for reliable weather protection. With an IP rating of IP68, fireproof grading of V-0, and an ability to be submerged in up to 20M of water, they are suitable for a range of architectural uses such as lighting city buildings, bridge lighting, swimming pools and other exterior lighting applications.