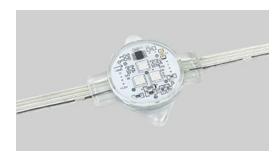

power

size d40mm x h11.mm number of LEDs 3

**IP** rating IP68 power 0.72W voltage 12V

size d47.2mm x h14.9mm

number of LEDs **IP** rating IP68

0.72W / 0.96W / 1.2W power

12V voltage

size d60.1mm x 15mm