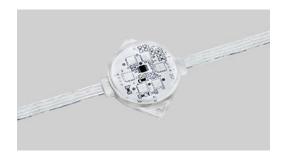

number of LEDs 12 **IP** rating IP68

1.44W / 2.88W power

voltage 24V

## other pixel types available

size d70mm x 19mm

number of LEDs 18

IP rating IP68

power 1.44W / 1.92W / 2.88W

voltage 24V

**size** d90mm x 21.2mm

number of LEDs 18