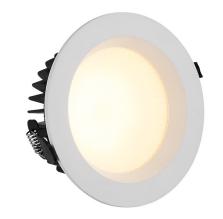

## 25W FIXED DOWNLIGHT

High brightness fixed downlight with dimmable driver.

Ideal for applications that would previously have used compact fluorescent fittings such as cleaning lights, utility area lighting and home office environments.

This fitting has a beam angle of 90° with the advantage of being dimmable.

For special applications this fitting can be supplied in a range of colour temperatures.

product no. FDL-25W-90D

power 25W

beam angle 90°

colour temperature 3000K (warm white)

natural white and cool white also available to order

**CRI** R<sub>a</sub> >80

lumen output 2000 lm

**LED life span** 50,000 hrs