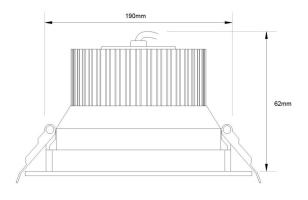

material aluminium alloy

installation recessed

colour matt white

IP rating IP20

dimensions d190mm x h62mm

cutout diameter 175mm

recess depth 59mm

**LED module** SMD epistar