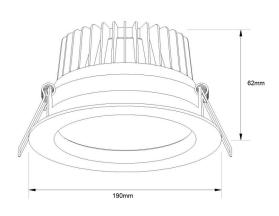

material aluminium alloy

installation recessed

colour matt white

IP rating IP20

dimensions d190mm x h62mm

cutout diameter 175mm

recess depth 59mm

**LED module** SMD epistar