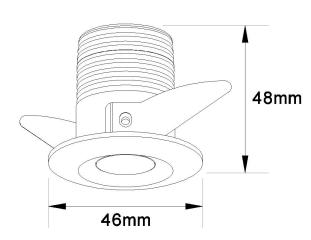

product no. FDL-3W-30D

power 3W

beam angle 30°

material aluminium alloy

installation recessed

colour matt white

IP rating IP20

dimensions d46mm x h48mm