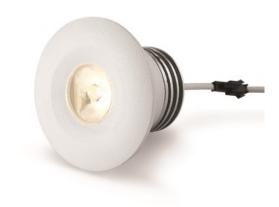

## 3W FIXED DOWNLIGHT

Small fixed downlight with dimmable driver.

With an output of 170 to 190 lumens and a beam angle of 30° this fitting is perfect for low level lighting tasks.

For special applications this fitting can be supplied in a range of colour temperatures.

product no. FDL-3W-30D

power 3W

beam angle 30°

material aluminium alloy

installation recessed

colour matt white

IP rating IP20

dimensions d46mm x h48mm

cutout diameter 35mm

recess depth 44mm

**LED module** LED edison

colour temperature 3000K (warm white)

natural white and cool white also available to order

**CRI** R<sub>a</sub> >80

lumen output 170-190 lm

**LED life span** 50,000 hrs