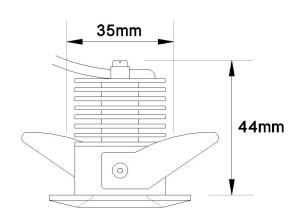

cutout diameter 35mm

recess depth 44mm

**LED module** LED edison

colour temperature 3000K (warm white)

natural white and cool white also available to order

**CRI** R<sub>a</sub> >80

lumen output 170-190 lm

**LED life span** 50,000 hrs