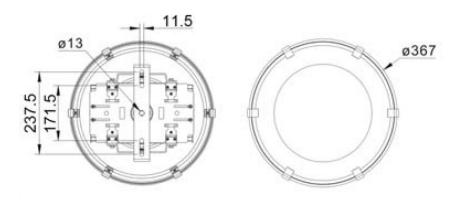

Can be supplied with 1-10V dimmable integrated Meanwell LED driver.

Suitable for interior or exterior use.

product no. FL-HB-150W

power 150W

also available to order in 200W / 300W / 400W / 500W/ 600W

material aluminium and tempered glass

colour black

also available to order in silver

**LED type** LG (300 pcs)

**colour temperature** 2700-3500k / 4000- 4500k / 5700-6500k / >6500k

**CRI** R<sub>a</sub> >75

**lumen output** 12,930 lm ± 10%

**beam angle**  $25^{\circ} / 60^{\circ} / 90^{\circ}$ 