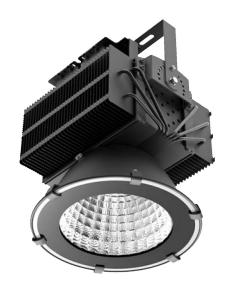

## 150W HIGH BAY FLOODLIGHT

Precision manufactured high bay floodlight with sophisticated heat-sinking design. This fitting is available in a range of beam angles, and is unusual with it's ability of producing a long-throw narrow angle beam.

Can be supplied with 1-10V dimmable integrated Meanwell LED driver.

Suitable for interior or exterior use.

product no. FL-HB-150W

power 150W

also available to order in 200W / 300W / 400W / 500W/ 600W

material aluminium and tempered glass

colour black

also available to order in silver

**LED type** LG (300 pcs)

**colour temperature** 2700-3500k / 4000- 4500k / 5700-6500k / >6500k

**CRI** R<sub>a</sub> >75

**lumen output** 12,930 lm ± 10%

**beam angle**  $25^{\circ} / 60^{\circ} / 90^{\circ}$ 