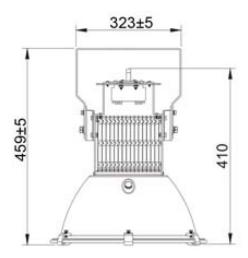

Can be supplied with 1-10V dimmable integrated Meanwell LED driver.

Suitable for interior or exterior use.

product no. FL-HB-150W

power 150W

also available to order in 200W / 300W / 400W / 500W/ 600W

material aluminium and tempered glass

colour black

also available to order in silver

**LED type** LG (300 pcs)

**colour temperature** 2700-3500k / 4000- 4500k / 5700-6500k / >6500k

**CRI** R<sub>a</sub> >75

**lumen output** 12,930 lm ± 10%

**beam angle**  $25^{\circ} / 60^{\circ} / 90^{\circ}$ 