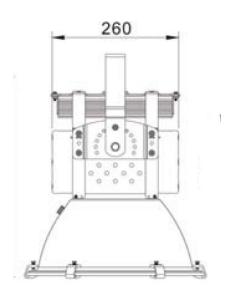

Can be supplied with 1-10V dimmable integrated Meanwell LED driver.

Suitable for interior or exterior use.

product no. FL-HB-150W

power 150W

also available to order in 200W / 300W / 400W / 500W/ 600W

material aluminium and tempered glass

colour black

also available to order in silver

**LED type** LG (300 pcs)

**colour temperature** 2700-3500k / 4000- 4500k / 5700-6500k / >6500k

**CRI** R<sub>a</sub> >75

**lumen output** 12,930 lm ± 10%

**beam angle**  $25^{\circ} / 60^{\circ} / 90^{\circ}$ 