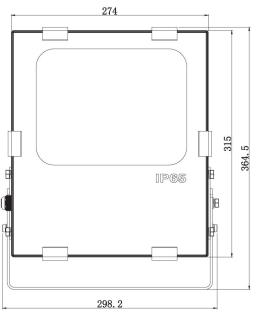

product no. FL-HO-150W

power 150W

also available to order as a 200W fitting

material aluminium and tempered glass

**LED type** SMD 2835 (300 pcs)

**colour temperature** 2700-3500k / 4000- 4500k / 5700-6500k

working temperature -25°C - +50°C

**IP rating** IP65

lifespan 50,000 hrs