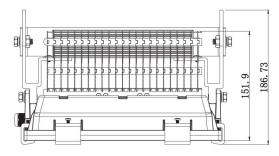

product no. FL-HO-150W

power 150W

also available to order as a 200W fitting

material aluminium and tempered glass

**LED type** SMD 2835 (300 pcs)

**colour temperature** 2700-3500k / 4000- 4500k / 5700-6500k

working temperature -25°C - +50°C

**IP rating** IP65

lifespan 50,000 hrs