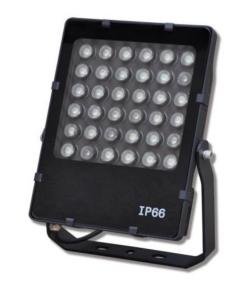

## 36W NARROW ANGLE FLOODLIGHT

LED floodlight suitable for situations where narrow angle target lighting is required.

Unlike most COB or SMD floodlights, which typically have a beam angle between 90° and 120°, the design of this fitting with an array of individual LEDs (each with their own lens) enables it to produce a beam as narrow as 30°.

This fitting contains an integral Meanwell LED driver which can be supplied with a 1-10V dimming option.

Suitable for interior or exterior use.

product no. FL-NA-36W

**power** 36W (36 X 1W LEDs)

colour black