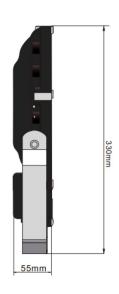

## 225mm 330mm



## 36W NARROW ANGLE FLOODLIGHT

LED floodlight suitable for situations where narrow angle target lighting is required.

Unlike most COB or SMD floodlights, which typically have a beam angle between 90° and 120°, the design of this fitting with an array of individual LEDs (each with their own lens) enables it to produce a beam as narrow as 30°.

This fitting contains an integral Meanwell LED driver which can be supplied with a 1-10V dimming option.

Suitable for interior or exterior use.

product no. FL-NA-36W

**power** 36W (36 X 1W LEDs)

colour black

also available to order in grey or silver

tempered glass clear

also available to order with fogged glass

**LED type** bridgelux 45mil / epistar 35mil

**input voltage** 85 - 265V AC 50/60 Hz

**LED power** 36 - 41 W

system power 36 -