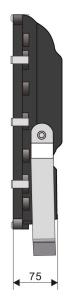

IP rating IP66

working temperature -20°C - +50°C

working humidity 10% - 90% RH

power cable 1.5m HO5RN-F

net weight 4.8kg