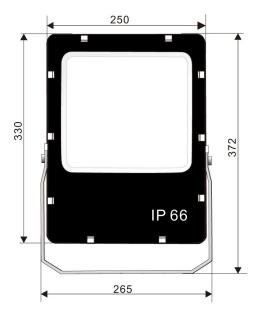

IP rating IP66

working temperature -20°C - +50°C

working humidity 10% - 90% RH

power cable 1.5m HO5RN-F

net weight 4.8kg