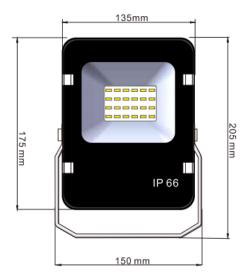

## 12W SLIMLINE SMD FLOODLIGHT

General purpose exterior floodlight with high quality glass fronted design enabling it to achieve an IP66 rating.

This slimline fitting contains an integral Meanwell LED driver.

Suitable for interior or exterior use.

product no. FL-SMD-12W

power 12W

colour black

also available to order in grey or silver

tempered glass clear

also available to order with fogged glass

**LED type** 24 x SMD5630

**input voltage** 85 - 265V AC 50/60 Hz

**LED power** 11.8 - 12.2 W

system power 14 - 15 W

power factor > 0.90

**luminous flux** 1050 - 1250 lm

system efficiency 75 - 85 lm/W

colour temperature 3000k / 4000k / 6000k

**CRI** R<sub>a</sub> >80

beam angle 120°

driver output voltage 36 - 42 V DC

driver output current 300mA CC

IP rating IP66

working t