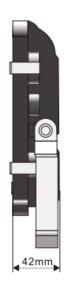

## 12W SLIMLINE SMD FLOODLIGHT

General purpose exterior floodlight with high quality glass fronted design enabling it to achieve an IP66 rating.

This slimline fitting contains an integral Meanwell LED driver.

Suitable for interior or exterior use.

product no. FL-SMD-12W

power 12W

colour black

also available to order in grey or silver

tempered glass clear

also available to order with fogged glass

**LED type** 24 x SMD5630

**input voltage** 85 - 265V AC 50/60 Hz

**LED power** 11.8 - 12.2 W

system power 14 - 15 W

power factor > 0.90

**luminous flux** 1050 - 1250 lm

system efficiency 75 - 85 lm/W

colour temperature 3000k / 4000k / 6000k

**CRI** R<sub>a</sub> >80

beam angle 120°

driver output voltage 36 - 42 V DC

driver output current 300mA CC

IP rating IP66

working tem