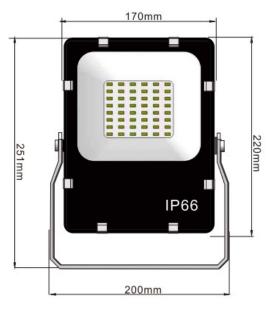

beam angle 120°

driver output voltage 24 - 28 V DC

driver output current 900mA CC

IP rating IP66

working temperature -20°C - +50°C

working humidity 10% - 90% RH

power cable 1.5m HO5RN-F

net weight 1.87kg