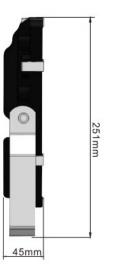

beam angle 120°

driver output voltage 24 - 28 V DC

driver output current 900mA CC

IP rating IP66

working temperature -20°C - +50°C

working humidity 10% - 90% RH

power cable 1.5m HO5RN-F

net weight 1.87kg