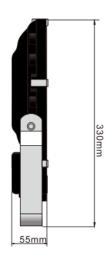

CRI Ra >80

beam angle 120°

driver output voltage 30 - 36 V DC

driver output current 1500mA CC

IP rating IP66

working temperature -20°C - +50°C

working humidity 10% - 90% RH

power cable 1.5m HO5RN-F

net weight 3.08kg