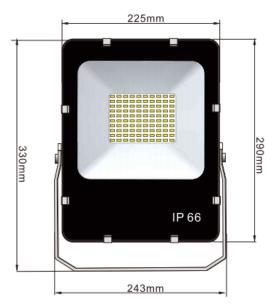

CRI Ra >80

beam angle 120°

driver output voltage 30 - 36 V DC

driver output current 1500mA CC

IP rating IP66

working temperature -20°C - +50°C

working humidity 10% - 90% RH

power cable 1.5m HO5RN-F

net weight 3.08kg