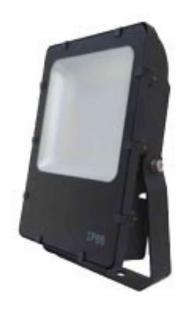

## 72W SLIMLINE SMD FLOODLIGHT

General purpose exterior floodlight with high quality glass fronted design enabling it to achieve an IP66 rating.

The slimline design features an integral Meanwell LED driver which is available with a 1-10V controlled dimming option.

Suitable for interior or exterior use.