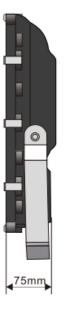

## power 72W

**colour** black also available to order in grey or silver

tempered glass clear also available to order with fogged glass

**LED type** 150 x SMD5630 input voltage 85 - 265V AC 50/60 Hz **LED power** 64 - 66 W system power 70 - 73 W power factor > 0.95luminous flux 5700 - 6500 lm system efficiency 80 - 90 lm/W colour temperature 3000k / 4000k / 6000k **CRI** R<sub>a</sub> >80 beam angle 120° driver output voltage 30 - 46 V DC driver output current 2000mA CC IP rating IP66 working temperature -20°C - +50°C working humidity 10% - 90% RH power cable 1.5m HO5RN-F net weight 4.8kg