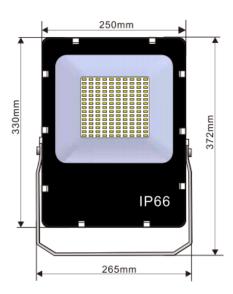

## power 72W

**colour** black also available to order in grey or silver

tempered glass clear also available to order with fogged glass

**LED type** 150 x SMD5630 input voltage 85 - 265V AC 50/60 Hz **LED power** 64 - 66 W system power 70 - 73 W power factor > 0.95luminous flux 5700 - 6500 lm system efficiency 80 - 90 lm/W colour temperature 3000k / 4000k / 6000k **CRI** R<sub>a</sub> >80 beam angle 120° driver output voltage 30 - 46 V DC driver output current 2000mA CC IP rating IP66 working temperature -20°C - +50°C working humidity 10% - 90% RH power cable 1.5m HO5RN-F net weight 4.8kg