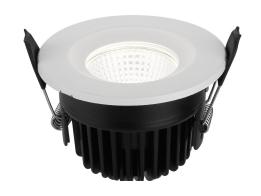

## 10W FIRE-RATED FIXED DOWNLIGHT

Fire rated fixed downlight (tested to BS476 - 90mins) with dimmable driver.

Designed to be a warm white LED equivalent for a traditional 12V 50W halogen fitting with an MR16 M(2)58 38° lamp and a dimmable electronic transformer in situations requiring fire rated downlights.

This fitting is sealed to IP65 and supplied with a silicone gasket, making it suitable for use in bathroom and shower enclosures. For special applications this fitting can be supplied in a range of colour temperatures and beam angles.

product no. FRDL-10W-40D

power 10W

7W and 13W versions available to order

beam angle  $40^{\circ}$ 

other beam angles available to order

material steel and aluminium alloy

installation recessed

colour matt white