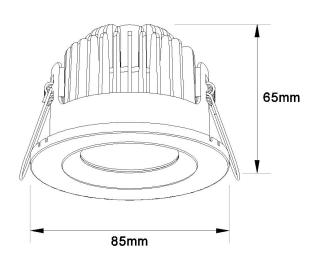

IP rating IP65

dimensions d85mm x h65mm

cutout diameter 75mm

recess depth 60mm

**LED module** COB sharp

colour temperature 3000K (warm white)

natural white and cool white also available to order

**CRI** R<sub>a</sub> >85