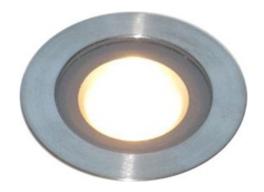

## **1W INGROUND FITTING WITH LENS**

High quality reliable resin-sealed 1W inground fitting with lens, marine-grade (316) stainless steel body and corrosion resistant rubber cable.

Suitable for interior or exterior use.

product no. IG-1X1W-C-WW

power 1W

beam angle 20°

60° beam angle also available to order

material 316 stainless steel

installation recessed

colour silver

IP rating IP68

front diameter 40mm

cutout diameter 32mm

recess depth 35mm (plus cable 10mm)

LED module CREE 1W

colour temperature 3000K (warm white) other colours also available to order

lumen output 100 lm

**LED life span** 50,000 hrs