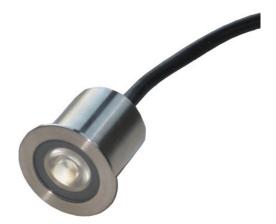

## **1W INGROUND FITTING WITH LENS**

High quality reliable resin-sealed 1W inground fitting with lens, marine-grade (316) stainless steel body and corrosion resistant rubber cable.

Suitable for interior or exterior use.

product no. IG-1X1W-C-WW

power 1W

beam angle 20°

60° beam angle also available to order

material 316 stainless steel

installation recessed

colour silver

IP rating IP68

front diameter 40mm

cutout diameter 32mm

recess depth 35mm (plus cable 10mm)

LED module CREE 1W

colour temperature 3000K (warm white) other colours also available to order

lumen output 100 lm

**LED life span** 50,000 hrs

power supply 12V / 24V DC

**BURIAL TUBE** available separately

diameter 35mm

length 150mm