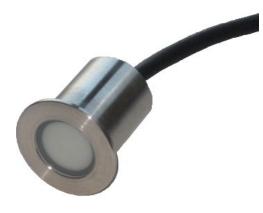

## **1W INGROUND FITTING WITH DIFFUSER**

High quality reliable resin-sealed 1W inground fitting with diffuser, marine-grade (316) stainless steel body and corrosion resistant rubber cable.

Suitable for interior or exterior use.

product no. IG-1X1W-D-WW

power 1W

beam angle 120°

material 316 stainless steel

installation recessed

colour silver

IP rating IP68

front diameter 40mm

cutout diameter 32mm

recess depth 35mm (plus cable 10mm)

LED module CREE 1W

**colour temperature** 3000K (warm white) other colours also available to order

lumen output 100 lm

LED life span 50,000 hrs

power supply 12V / 24V DC