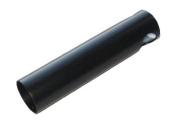

## **1W INGROUND FITTING WITH DIFFUSER**

High quality reliable resin-sealed 1W inground fitting with diffuser, marine-grade (316) stainless steel body and corrosion resistant rubber cable.

Suitable for interior or exterior use.

product no. IG-1X1W-D-WW

power 1W

beam angle 120°

material 316 stainless steel

installation recessed

colour silver

IP rating IP68

front diameter 40mm

cutout diameter 32mm

recess depth 35mm (plus cable 10mm)

LED module CREE 1W

**colour temperature** 3000K (warm white) other colours also available to order

lumen output 100 lm

LED life span 50,000 hrs

power supply 12V / 24V DC

## BURIAL TUBE available separately



diameter 35mm length 150mm