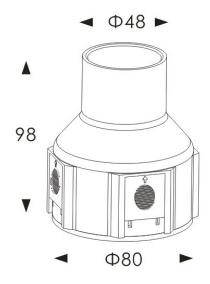

cutout diameter 48mm

recess depth 98mm

LED module 3in1 RGB LED

LED life span 50,000 hrs