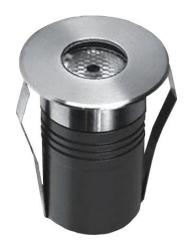

## **2W RGB INGROUND FITTING**

Low-power colour changing inground fitting with a 30° lens, aluminium body and a marine-grade (316) stainless steel front bezel.

Suitable for interior or exterior use.

product no. IG-1X2W-RGB

power 2W

beam angle 30°

material die-cast powder coated aluminium housing with 316 stainless steel front bezel and step tempered 7mm glass

installation recessed

colour silver

**IP rating** IP67

dimensions d55mm x h82mm