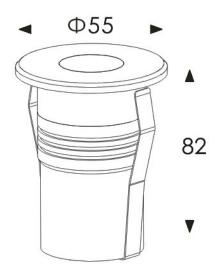

power 2W

beam angle 30°

material die-cast powder coated aluminium housing with 316 stainless steel front bezel and step tempered 7mm glass

installation recessed

colour silver

**IP rating** IP67

dimensions d55mm x h82mm