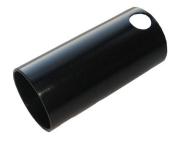

## 3W INGROUND FITTING WITH LENS

High quality reliable resin-sealed 3 x 1W inground fitting with lenses, marine-grade (316) stainless steel body and corrosion resistant rubber cable.

Suitable for interior or exterior use.

product no. IG-3X1W-C-WW

power 3W

beam angle 20°

60° beam angle also available to order

material 316 stainless steel

installation recessed

colour silver

IP rating IP68

front diameter 76mm

cutout diameter 65mm

recess depth 45mm (plus 10mm for cable)

LED module 3 x CREE 1W

colour temperature 3000K (warm white) other colours also available to order

lumen output 300 lm

**LED life span** 50,000 hrs

**BURIAL TUBE** available separately



diameter 71mm

length 150mm