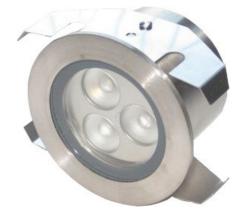

## 3W INGROUND FITTING WITH LENS

High quality reliable resin-sealed 3 x 1W inground fitting with lenses, marine-grade (316) stainless steel body and corrosion resistant rubber cable.

Suitable for interior or exterior use.

product no. IG-3X1W-C-WW

power 3W

beam angle 20°

60° beam angle also available to order

material 316 stainless steel

installation recessed

colour silver

IP rating IP68

front diameter 76mm

cutout diameter 65mm

recess depth 45mm (plus 10mm for cable)

LED module 3 x CREE 1W

colour temperature 3000K (warm white) other colours also available to order

lumen output 300 lm

**LED life span** 50,000 hrs