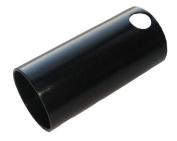

## 3W INGROUND FITTING WITH DIFFUSER

High quality reliable resin-sealed 3 x 1W inground fitting with diffuser, marine-grade (316) stainless steel body and corrosion resistant rubber cable.

Suitable for interior or exterior use.

product no. IG-3X1W-D-WW

power 3W

beam angle 120°

material 316 stainless steel

installation recessed

colour silver

IP rating IP68

front diameter 76mm

cutout diameter 65mm

recess depth 45mm (plus 10mm for cable)

LED module 3 x CREE 1W

colour temperature 3000K (warm white) other colours also available to order

lumen output 300 lm

**LED life span** 50,000 hrs

**BURIAL TUBE** available separately



diameter 71mm length 150mm