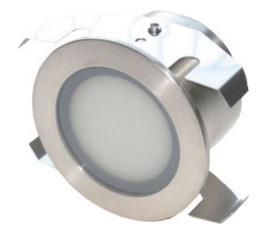

## 3W INGROUND FITTING WITH DIFFUSER

High quality reliable resin-sealed 3 x 1W inground fitting with diffuser, marine-grade (316) stainless steel body and corrosion resistant rubber cable.

Suitable for interior or exterior use.

product no. IG-3X1W-D-WW

power 3W

beam angle 120°

material 316 stainless steel

installation recessed

colour silver

IP rating IP68

front diameter 76mm

cutout diameter 65mm

recess depth 45mm (plus 10mm for cable)

LED module 3 x CREE 1W

colour temperature 3000K (warm white) other colours also available to order

lumen output 300 lm

**LED life span** 50,000 hrs