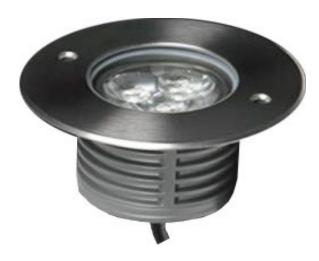

## **6W RGB INGROUND FITTING**

Colour changing inground fitting with a 3in1 30° optical lens, aluminium body and a marine-grade (316) stainless steel front bezel.

Suitable for interior or exterior use.

product no. IG-3X2W-RGB

power 6W (3 x 2W)

beam angle 30°

material die-cast powder coated aluminium housing with 316 stainless steel front bezel and step tempered 8mm glass

installation recessed

colour silver

**IP rating** IP67

dimensions d116mm x h97mm