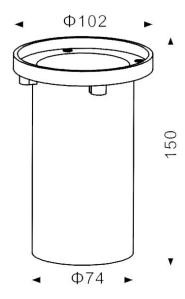

## CONTROL

requires 3 channel (common positive) 24V DC control equipment of appropriate current rating eg. Malham Lighting Ltd. dimpack and autofader

current per fitting approx. 320mA

**BURIAL TUBE** available separately