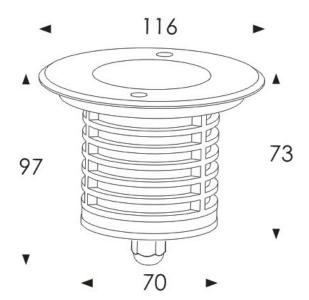

power 6W (3 x 2W)

beam angle 30°

material die-cast powder coated aluminium housing with 316 stainless steel front bezel and step tempered 8mm glass

installation recessed

colour silver

**IP rating** IP67

dimensions d116mm x h97mm

cutout diameter 70mm

recess depth 73mm

LED module 3in1 RGB LED

**LED life span** 50,000 hrs