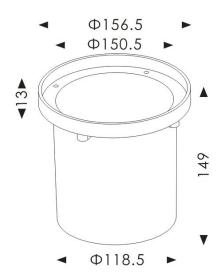

power 12W

beam angle 30°

material die-cast powder coated aluminium housing with 316 stainless steel front bezel and step tempered 8mm glass

installation recessed

colour silver

IP rating IP67

dimensions d173mm x h51mm

cutout diameter 157mm

recess depth 60mm without burial tube

**LED module** edison federal 4W 4in1 RGBW LED (x3)

**LED life span** 50,000 hrs