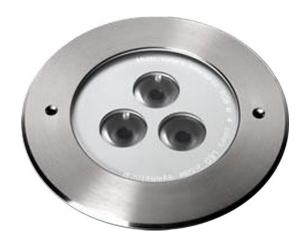

## 12W RGBW INGROUND FITTING

4-colour changing inground fitting with a 30° lens, aluminium body and a marine-grade (316) stainless steel front bezel.

Suitable for interior or exterior use.

product no. IG-3X4W-RGBW

power 12W

beam angle 30°

material die-cast powder coated aluminium housing with 316 stainless steel front bezel and step tempered 8mm glass

installation recessed

colour silver

IP rating IP67

dimensions d173mm x h51mm

cutout diameter 157mm

recess depth 60mm without burial tube

**LED module** edison federal 4W 4in1 RGBW LED (x3)

**LED life span** 50,000 hrs