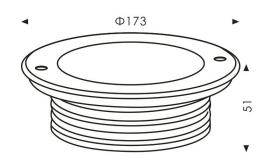

power 12W

beam angle 30°

material die-cast powder coated aluminium housing with 316 stainless steel front bezel and step tempered 8mm glass

installation recessed

colour silver

IP rating IP67

dimensions d173mm x h51mm

cutout diameter 157mm

recess depth 60mm without burial tube

**LED module** edison federal 4W 4in1 RGBW LED (x3)

**LED life span** 50,000 hrs