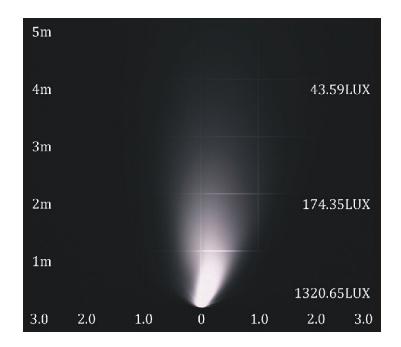

lumen output 760-800 lm

LED life span 50,000 hrs

**power supply** requires remote 24V DC power supply