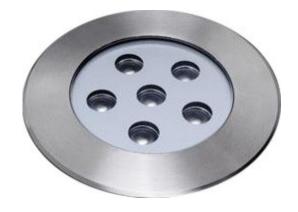

## 12W WARM WHITE INGROUND FITTING

12W (6 x 2W) inground fitting with shallow aluminium diecast body and marine-grade stainless steel front bezel.

The shallow depth of this fitting makes it ideal for recessing into timber floors.

Suitable for interior or exterior use.

product no. IG-6X2W-C-WW

power 12W

beam angle 20°

other beam angles available to order

material aluminium body with 316 stainless steel front bezel

installation recessed

colour silver

**IP rating** IP67

front diameter 173mm

cutout diameter 160mm

recess depth 38mm (plus 10mm for cable)

**LED module** 6 x 2W Osram LED

colour temperature 3000K (warm white) also available in cool white and RGB