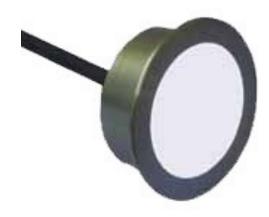

## STANSTED INGROUND FITTING

Low power stainless steel marker light with a 25mm diffused illuminated face.

The Stansted is an original Malham Lighting design, with a recess depth of less than 20mm enabling installation in situations as shallow as a timber floor.

Suitable for interior or exterior use.

product no. IG-ST-WW

power 0.4W

beam angle 120°

material stainless steel / opal polycarbonate

installation recessed

colour silver

**IP rating** IP67

front diameter 38mm

cutout diameter 28mm

recess depth 20mm including cable

**LED module** 6 x SMD LEDs

colour temperature 3000K (warm white) other colours also available to order

LED life span 50,000 hrs

weight 50g