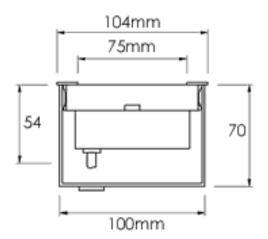

installation plastic snap-fit rear housing box

colour silver

IP rating IP65

dimensions 104mm x 39.5mm x 72mm

cutout dimensions 35mm x 100mm

recess depth 70mm

**colour temperature** 3000K (warm white) cool white also available to order