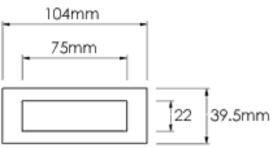

installation plastic snap-fit rear housing box

colour silver

IP rating IP65

dimensions 104mm x 39.5mm x 72mm

cutout dimensions 35mm x 100mm

recess depth 70mm

**colour temperature** 3000K (warm white) cool white also available to order