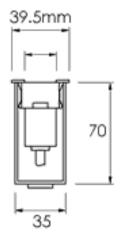

installation plastic snap-fit rear housing box

colour silver

IP rating IP65

dimensions 104mm x 39.5mm x 72mm

cutout dimensions 35mm x 100mm

recess depth 70mm

**colour temperature** 3000K (warm white) cool white also available to order