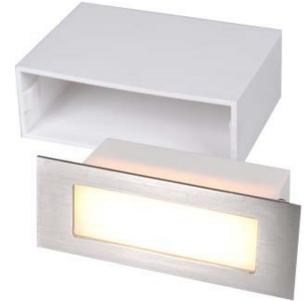

## **RECTANGULAR STEPLIGHT WITH BACKBOX**

Recessed rectangular steplight supplied with snap-fit back box, ideal for casting in situ.

Elegant modern design features a 304-grade stainless steel front bezel and a silk screen front glass for even illumination. Supplied in warm white as standard, but also available in cool white to order.

IP65 rated, this fitting can be used as an interior or exterior light. Mains supply powered and not suitable for dimming.

product no. SL-RE-01

power 3W

beam angle 90°

material plastic body with stainless steel bezel and silk-screen glass lens