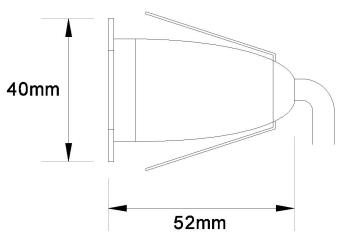

installation recessed with springs

colour silver

**IP rating** IP65

dimensions d40mm x h52mm

cutout diameter 30mm

recess depth 60mm

colour temperature 3000K (warm white) cool white also available to order

lumen output 3.5 lm