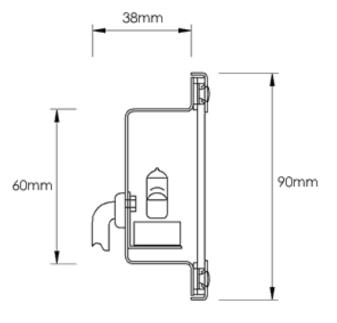

**IP rating** IP54

dimensions d90mm x h44mm

cutout diameter 60mm

recess depth 38mm

colour temperature 3000K (warm white)

**LED life span** 50,000 hrs

driver 1W 350mA for single fitting or higher power driver for series connection of multiple fittings