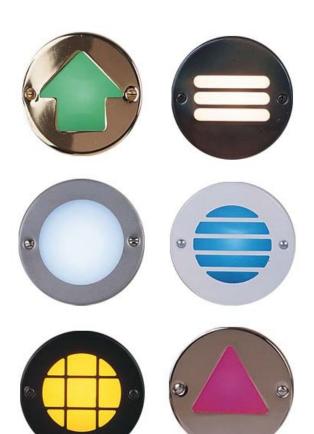

## ROUND LASER CUT STEPLIGHT

Customisable laser cut round steplight.

The steel front face of this steplight can be laser cut to any design within a 55mm diameter. This fitting can be supplied in a range of powder-coated or plated steel finishes, and it's design enables a coloured filter gel to be inserted between the opal diffuser and the frosted polycarbonate protective front surface.