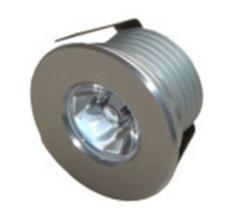

## **ROUND NARROW BEAM STEPLIGHT**

Small circular narrow beam steplight (40mm diameter) with spring clip fixtures.

Fitting incorporates a lens which produces a narrow beam of light, useful for situations where a projected beam of light is required rather than a diffused marker light.

IP65 rated, this fitting can be used as an interior or exterior light.

With the appropriate dimpack, this fitting is dimmable.

product no. SL-RO-03

power 2W

beam angle 36°

material aluminium

installation recessed with springs

colour silver

IP rating IP65

dimensions d40mm x h30mm

cutout diameter 30mm

recess depth 36mm

colour temperature 3000K (warm white)

cool white also available to order

LED module 3W COB LED