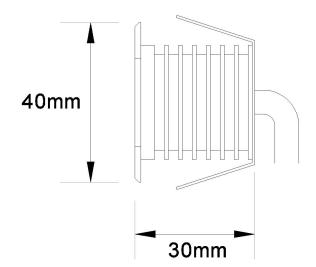

colour silver

IP rating IP65

dimensions d40mm x h30mm

cutout diameter 30mm

recess depth 36mm

colour temperature 3000K (warm white)

cool white also available to order

LED module 3W COB LED