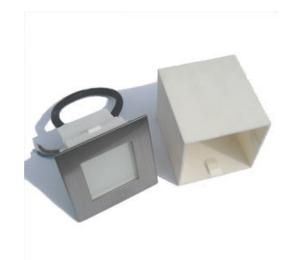

## SQUARE STEPLIGHT WITH BACK BOX

Recessed square steplight supplied with snap-fit back box, ideal for casting in situ.

Elegant modern design features a 304-grade stainless steel front bezel and a silk screen front glass for even illumination. Supplied in warm white as standard, but also available in cool white to order.

IP65 rated, this fitting can be used as an interior or exterior light. Mains supply powered and not suitable for dimming.

product no. SL-SQ-01

power 3W

beam angle 90°

**material** plastic body with stainless steel bezel and silk-screen glass lens

installation plastic snap-fit rear housing box

colour silver

**IP rating** IP65

dimensions 71mm x 71mm x 73mm

cutout dimensions 71mm x 71mm

recess depth 71mm

colour temperature 3000K (warm white)

cool white also available to order