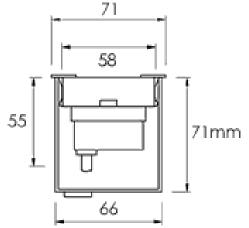

installation plastic snap-fit rear housing box

colour silver

**IP rating** IP65

dimensions 71mm x 71mm x 73mm

cutout dimensions 71mm x 71mm

recess depth 71mm

colour temperature 3000K (warm white)

cool white also available to order