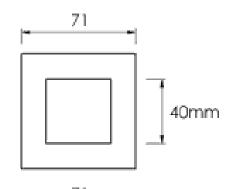

installation plastic snap-fit rear housing box

colour silver

**IP rating** IP65

dimensions 71mm x 71mm x 73mm

cutout dimensions 71mm x 71mm

recess depth 71mm

colour temperature 3000K (warm white)

cool white also available to order