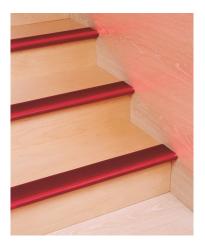

## **STAIRLINER**

The original Stairliner, exclusive to Malham Lighting Ltd., is still the best choice for step edge lighting where safety is concerned. Now available in a wide range of colours with it's unique diffusing design that produces an even linear glow. Stairliner presents the light source at an angle of 30 degrees making it visible for those ascending or descending. The profile is designed to accept 50mm 3M grip tape on the top surface (also available in a range of colours) further enhancing the safety of Stairliner.