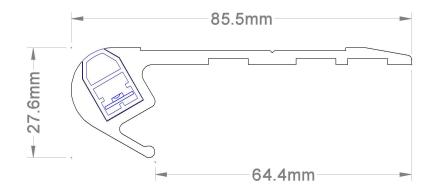

material aluminium / polycarbonate

installation concealed screw fixings to step edge

**IP rating** IP54

LEDs SMD 3528 60 per metre

electrical load 4.8W per metre (200mA per metre at 24V DC)

dimensions available in lengths up to 5 metres for cross - section see diagram