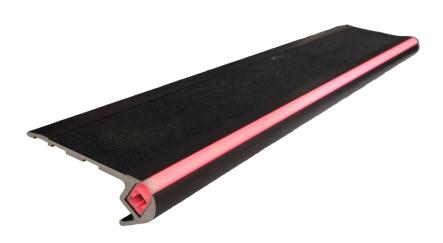

## **STAIRLINER**

The original Stairliner, exclusive to Malham Lighting Ltd., is still the best choice for step edge lighting where safety is concerned. Now available in a wide range of colours with it's unique diffusing design that produces an even linear glow. Stairliner presents the light source at an angle of 30 degrees making it visible for those ascending or descending. The profile is designed to accept 50mm 3M grip tape on the top surface (also available in a range of colours) further enhancing the safety of Stairliner.